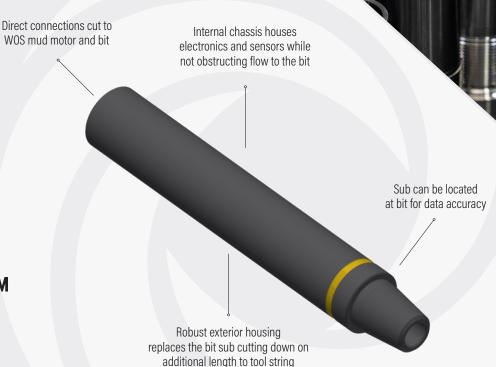

## 💶 About This Product

The WOS InterrogatR downhole memory sub allows placement of high frequency sensors directly in the drill string during the intense bottomhole environment of frac plug drillout operations. The self-contained sub records pressure, temperature, RPM, and 3-axis shock to its on-board memory for post-job data retrieval and analysis. The memory sub utilizes robust electronics, fittings, and housing designed specifically for WOS tools and drillout operations. Advanced features like extended battery life, pressure activation trigger, and redundant dataset recording permit high confidence in operational success with no intervention from wellsite personnel needed.

# Features

- Time based logs to match surface data
- Extended battery life
- Pressure activated trigger
- Redundant data set
- Sub location at bit for most accurate data