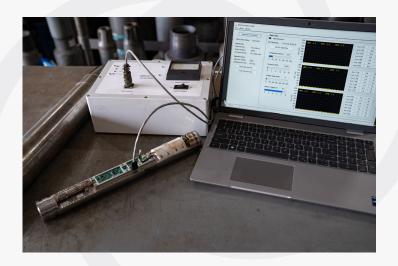

ermit high confidence in operational success with no intervention from wellsite personnel needed.



### **Benefits**

- Downhole data acquisition
- Diagnosis of drilling disfunction
- Optimization of BHA design in pre-job
- Extending life of all components in BHA
- Understanding of forces during various wellbore geometries



Logging mode activated with internal pressure switch during run, requiring no intervention by field personnel

Contact Sales: 346-774-4433



# **InterrogatR™**

#### **Product Details**

Tool OD (in) 2.875 3.125 Tool ID (in) 0.75 0.75 Makeup Length (in) 17,375 17.75 Tensile Yield (ft-lb) 376,300 450,000 Torsional Yield (ft-lb) 6,856 7,800 2-3/8" REG Connections 2-3/8" PAC

Max Temp (deg F)300Max Pressure (psi)10,000Memory Capacity (hr)250+Battery Capacity (hr)400+





# Raw data provided to customer immediately

# Features

- Time based logs to match surface data
- Extended battery life
- Pressure activated trigger
- Redundant data set
- Sub location at bit for most accurate data

# Accessories

- WOS PowR Motors
- WOS High Flow Check Valves
- WOS AV Sub
- WOS Flex Sub
- WOS PulverizR Bits
- BitSavR



SCAN CODE TO VIEW PRODUCT PAGE

**★ MADE IN THE U.S.A. ★** 

**WOS.COM** 

Contact Sales: 346-774-4433